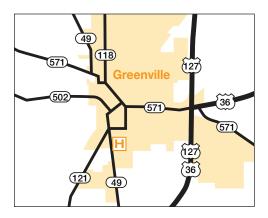

## **Driving Directions**

835 Sweitzer Street, Greenville, Ohio 45331

#### From the North

- Take 118 South
- Turn left on N. Broadway St. (49/121/571)
- At traffic circle, take second exit onto
  S. Broadway St. (49/121)
- Turn right onto W. Fourth St.
- W. Fourth St. turns left and becomes Sweitzer St.
- The hospital will be on your left
- See Campus/Parking Map below

#### From the South

- Take 49 North
- 49 becomes Sweitzer St.
- The hospital will be on your right
- See Campus/Parking Map below

#### From the East

- Take 36 West
- 36 becomes Martin St. (571)
- Turn left on Washington Ave. (121/49)
- Turn right on Pine St. (121/49)
- Turn left on Sweitzer St. (49)
- The hospital will be on your left
- See Campus/Parking Map below

#### From the West

- Take 502 East
- 502 becomes Vine St.
- Turn right onto W. Fourth St.
- W. Fourth St. turns left and becomes Sweitzer St. (49)
- The hospital will be on your left
- See Campus/Parking Map below