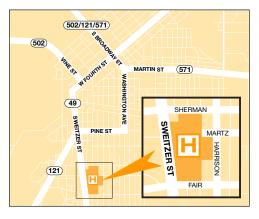

## **Driving Directions**

835 Sweitzer Street, Greenville, Ohio 45331

#### From the North

- Take 118 South
- Turn left on N. Broadway St. (49/121/571)
- At traffic circle, take second exit onto
  S. Broadway St. (49/121)
- Turn right onto W. Fourth St.
- W. Fourth St. turns left and becomes Sweitzer St.
- The hospital will be on your left
- See Campus/Parking Map below

#### From the South

- Take 49 North
- 49 becomes Sweitzer St.
- The hospital will be on your right
- See Campus/Parking Map below

#### From the East

- Take 36 West
- 36 becomes Martin St. (571)
- Turn left on Washington Ave. (121/49)
- Turn right on Pine St. (121/49)
- Turn left on Sweitzer St. (49)
- The hospital will be on your left
- See Campus/Parking Map below

#### From the West

- Take 502 East
- 502 becomes Vine St.
- Turn right onto W. Fourth St.
- W. Fourth St. turns left and becomes Sweitzer St. (49)
- The hospital will be on your left
- See Campus/Parking Map below