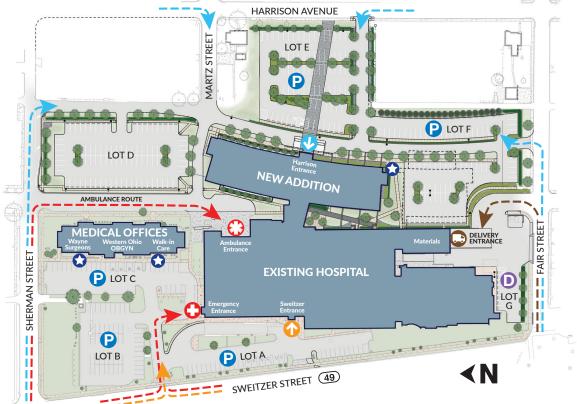

## Campus/Parking Map

#### **MAP KEY**

- Emergency Dept.
- Public Parking
- Sweitzer Entrance
- Harrison Entrance
- Public Entrance
- Ambulance Entrance
- Physician Parking
- Receiving Dock
- → To Emergency Entrance
- → To Sweitzer Entrance
- To Harrison Entrance
- → To Materials/Delivery Entrance