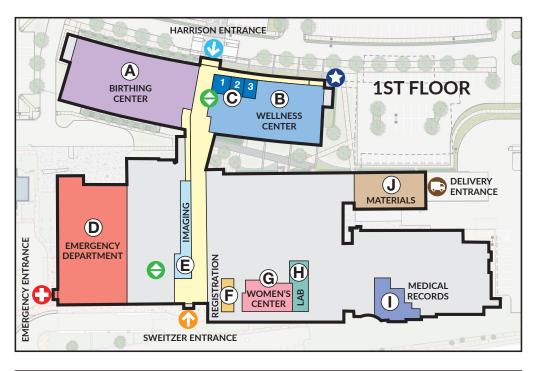

## **Building Directory**

#### **1ST FLOOR**

#### HARRISON ENTRANCE

- (A) Birthing Center
- **B** Wellness Center
- C Community Rooms 1, 2 & 3

#### **EMERGENCY ENTRANCE**

Emergency Department

#### **SWEITZER ENTRANCE**

- **E** Imaging
- Registration
- **G** Women's Center
- (H) Outpatient Lab
- Medical Records

#### **DELIVERY ENTRANCE**

**J** Materials/Delivery Entrance