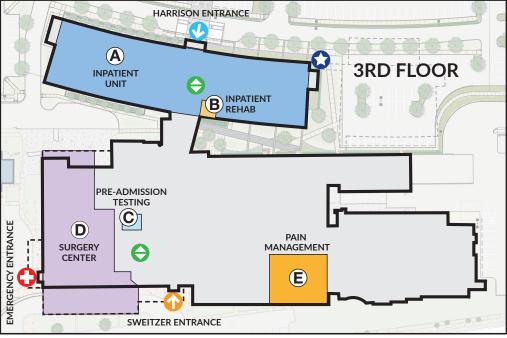

#### 3RD FLOOR

#### HARRISON ENTRANCE

- A Inpatient Unit
- B Inpatient Rehab

#### **SWEITZER ENTRANCE**

- C Pre-Admission Testing
- **D** Surgery Center
- E Pain Management Center