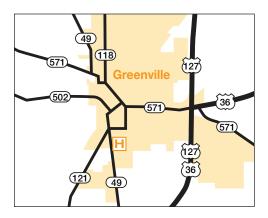

## From the North

- Take 118 South
- Turn left on N. Broadway St. (49/121/571)
- At traffic circle, take second exit onto
  S. Broadway St. (49/121)
- Turn right onto W. Fourth St.
- W. Fourth St. turns left and becomes Sweitzer St.
- The hospital will be on your left
- See Campus/Parking Map below

## From the South

- Take 49 North
- 49 becomes Sweitzer St.
- The hospital will be on your right
- See Campus/Parking Map below

#### From the East

- Take 36 West
- 36 becomes Martin St. (571)
- Turn left on Washington Ave. (121/49)
- Turn right on Pine St. (121/49)
- Turn left on Sweitzer St. (49)
- The hospital will be on your left
- See Campus/Parking Map below

### From the West

- Take 502 East
- 502 becomes Vine St.
- Turn right onto W. Fourth St.
- W. Fourth St. turns left and becomes Sweitzer St. (49)
- The hospital will be on your left
- See Campus/Parking Map below