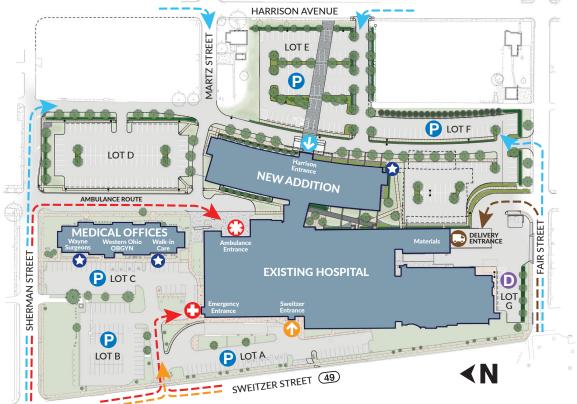

# Campus/Parking Map

## **MAP KEY**

- Emergency Dept.
- Public Parking
- Sweitzer Entrance
- Harrison Entrance
- Public Entrance
- Ambulance Entrance
- Physician Parking
- Receiving Dock
- → To Emergency Entrance
- → To Sweitzer Entrance
- To Harrison Entrance
- → To Materials/Delivery Entrance