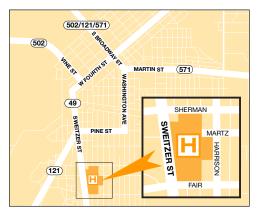

fic circle, take second exit onto
  S. Broadway St. (49/121)
- Turn right onto W. Fourth St.
- W. Fourth St. turns left and becomes Sweitzer St.
- The hospital will be on your left
- See Campus/Parking Map below

## From the South

- Take 49 North
- 49 becomes Sweitzer St.
- The hospital will be on your right
- See Campus/Parking Map below

#### From the East

- Take 36 West
- 36 becomes Martin St. (571)
- Turn left on Washington Ave. (121/49)
- Turn right on Pine St. (121/49)
- Turn left on Sweitzer St. (49)
- The hospital will be on your left
- See Campus/Parking Map below

### From the West

- Take 502 East
- 502 becomes Vine St.
- Turn right onto W. Fourth St.
- W. Fourth St. turns left and becomes Sweitzer St. (49)
- The hospital will be on your left
- See Campus/Parking Map below





# Campus/Parking Map



## **MAP KEY**

- Emergency Dept.
- Public Parking
- Sweitzer Entrance
- Harrison Entrance
- Public Entrance
- Ambulance Entrance
- Physician Parking
- Receiving Dock
- → To Emergency Entrance
- → To Sweitzer Entrance
- To Harrison Entrance
- → To Materials/Delivery Entrance



# Wayne HealthCare

# **Building Directory**









# **1ST FLOOR**

#### **HARRISON ENTRANCE**

- (A) Birthing Center
- (B) Wellness Center
- Community Rooms 1, 2 & 3

#### **EMERGENCY ENTRANCE**

Emergency Department

#### **SWEITZER ENTRANCE**

- **E** Imaging
- Registration
- **G** Women's Center
- (H) Outpatient Lab
- Medical Records

#### **DELIVERY ENTRANCE**

**J** Materials/Delivery Entrance

#### 2ND FLOOR

#### **SWEITZER ENTRANCE**

Senior Behavioral Health

# 3RD FLOOR

####