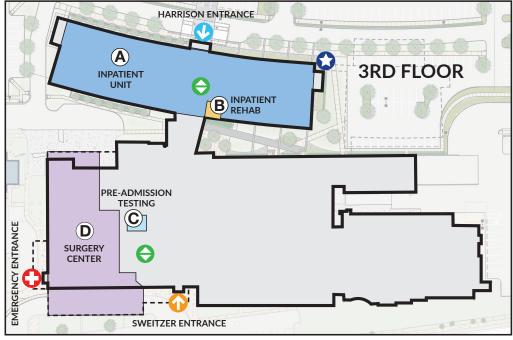

# 3RD FLOOR

#### HARRISON ENTRANCE

- A Inpatient Unit
- **B** Inpatient Rehab

#### **SWEITZER ENTRANCE**

- © Pre-Admission Testing
- Surgery Center