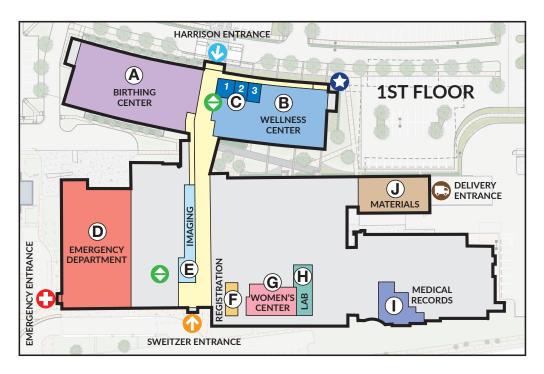

# **Building Directory**

# **1ST FLOOR**

#### **HARRISON ENTRANCE**

- (A) Birthing Center
- (B) Wellness Center
- Community Rooms 1, 2 & 3

#### **EMERGENCY ENTRANCE**

Emergency Department

#### **SWEITZER ENTRANCE**

- **E** Imaging
- Registration
- **G** Women's Center
- (H) Outpatient Lab
- Medical Records

#### **DELIVERY ENTRANCE**

**J** Materials/Delivery Entrance